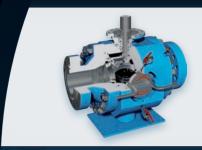

# Scraper Valve

# **Applications in Pipelines:**

- Cleaning
- Inspection
- Orying
- Separation of Media

Hartmann's Scraper Valve provides an ideal Substitution for expensive Scraper Launch Systems:

- Improved Safety
- Simplyfied Handling
- Reduced capital and operational costs
- Minimum space requirement

### **Special Features:**

- 3-step, redundant Safety-Concept
- Gate with bayonet lock (safe and fast)
- Insert and remove Scraper easily
- Scraper length standard 1.4 times nominal diameter

# Optional:

- Bypass
- Removable scraper catcher
- 180° Function (launch and receive)
- Customized Inner Diameter (cleaning or separation of media)

Scraper Valve

DN 500 PN 50

PED (DGRL)
API 6A
Oil Gas
Slurry
Water