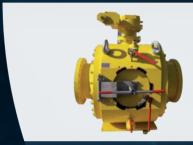

# Scraper Valve

# **Applications in Pipelines:**

- Cleaning
- Inspection
- Orying
- Separation of Media

Hartmann's Scraper Valve provides an ideal Substitution for expensive Scraper Launch Systems:

- Improved Safety
- Simplyfied Handling
- Reduced capital and operational costs
- Minimum space requirement

### **Special Features:**

- 3-step, redundant Safety-Concept
- Gate with bayonet lock (safe and fast)
- Insert and remove Scraper easily
- Scraper length standard 1.4 times nominal diameter

# Optional:

- Bypass
- Removable scraper catcher
- 180° Function (launch and receive)
- Customized Inner Diameter (cleaning or separation of media)

Scraper Valve

DN 500 PN 50

PED (DGRL)
API 6A
Oil Gas
Slurry
Water