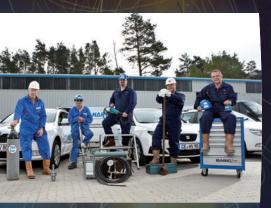

#### We support

with well completions and shut-off-valves, repairs, maintenance, work and technical advice.

## C We rent

tools and service equipment (e.g. nitrogen test unit, lubricator, compressed air casing cutter) along with our qualified service personnel and also wellhead components like debrining wellheads.

We guarantee safety at work certified to SCC.