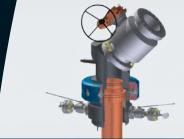

## Wellheads for Deep Geothermal Applications

- ... highest operational reliability ... suitable for temperatures up to 550°C ... withstands aggressive media
- ... throughout forged steel
- ... purely metal to metal sealing systems

Geothermal Project Kirchwaidach

Geothermal Wellhead 5,000 PSI

Federal Ministry of Education and Research

We are member of the Geothermal Wellhead Development Project